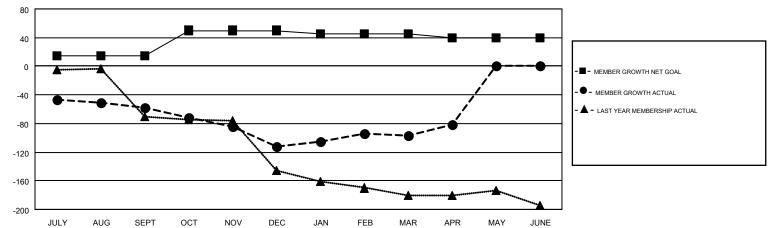

## GOALS AND ACTUAL MEMBERS CUMULATIVE

| DROPPED CLUBS: 1  DROPPED MEMBERS |           | 49 CLUBS OF 66 ADDED 1 OR MORE<br>NEW MEMBERS | GENDER DISTRI<br>MALE<br>FEMALE | / / |     |
|-----------------------------------|-----------|-----------------------------------------------|---------------------------------|-----|-----|
| DECEASED                          | 18        | CLICK HERE FOR CUMULATIVE                     | TOTAL FAMILY UNIT MEMBERS       |     | 531 |
| CLUB CANCELLED OTHER              | 11<br>286 | MEMBERSHIP DATA                               | FAMILY MEMBERS PAYING HALF      |     | 275 |
| TOTAL                             | 315       |                                               | DUES                            |     |     |

## GMT MONTHLY MEMBERSHIP PROGRESS REPORT

Results as of: 4/30/2019

**LOCATION: ALASKA** 

Multiple District 49

**HOWARD HUDSON** GMT CA 1

| Clubs         |               |           |               | Members               |                           |                         |                                                    |  |
|---------------|---------------|-----------|---------------|-----------------------|---------------------------|-------------------------|----------------------------------------------------|--|
|               | RESULTS FOR   | 2018-2019 |               | RESULTS FOR 2018-2019 |                           |                         |                                                    |  |
| QUARTER       | NEW CLUB GOAL | NEW CLUBS | DROPPED CLUBS | QUARTER               | MEMBER GROWTH NET<br>GOAL | MEMBER GROWTH<br>ACTUAL | DROPPED<br>MEMBERS ACTUAL<br>(including transfers) |  |
| JULY/AUG/SEPT | 1             | 0         | 0             | JULY/AUG/SEPT         | 15                        | 78                      | 129                                                |  |
| OCT/NOV/DEC   | 2             | 0         | 0             | OCT/NOV/DEC           | 35                        | 74                      | 123                                                |  |
| JAN/FEB/MAR   | 0             | 0         | 1             | JAN/FEB/MAR           | -5                        | 71                      | 53                                                 |  |
| APR/MAY/JUNE  | 0             | 0         | 0             | APR/MAY/JUNE          | -5                        | 26                      | 10                                                 |  |