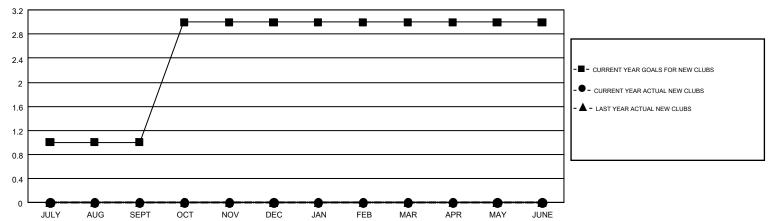

## GOALS AND ACTUAL NEW CLUBS CUMULATIVE

## GMT MONTHLY MEMBERSHIP PROGRESS REPORT

Results as of: 4/30/2019

**LOCATION: ALASKA** 

Multiple District 49

**HOWARD HUDSON** GMT CA 1

| Clubs         |               |           |               | Members               |                           |                         |                                                    |  |
|---------------|---------------|-----------|---------------|-----------------------|---------------------------|-------------------------|----------------------------------------------------|--|
|               | RESULTS FOR   | 2018-2019 |               | RESULTS FOR 2018-2019 |                           |                         |                                                    |  |
| QUARTER       | NEW CLUB GOAL | NEW CLUBS | DROPPED CLUBS | QUARTER               | MEMBER GROWTH NET<br>GOAL | MEMBER GROWTH<br>ACTUAL | DROPPED<br>MEMBERS ACTUAL<br>(including transfers) |  |
| JULY/AUG/SEPT | 1             | 0         | 0             | JULY/AUG/SEPT         | 15                        | 78                      | 129                                                |  |
| OCT/NOV/DEC   | 2             | 0         | 0             | OCT/NOV/DEC           | 35                        | 74                      | 123                                                |  |
| JAN/FEB/MAR   | 0             | 0         | 1             | JAN/FEB/MAR           | -5                        | 71                      | 53                                                 |  |
| APR/MAY/JUNE  | 0             | 0         | 0             | APR/MAY/JUNE          | -5                        | 26                      | 10                                                 |  |